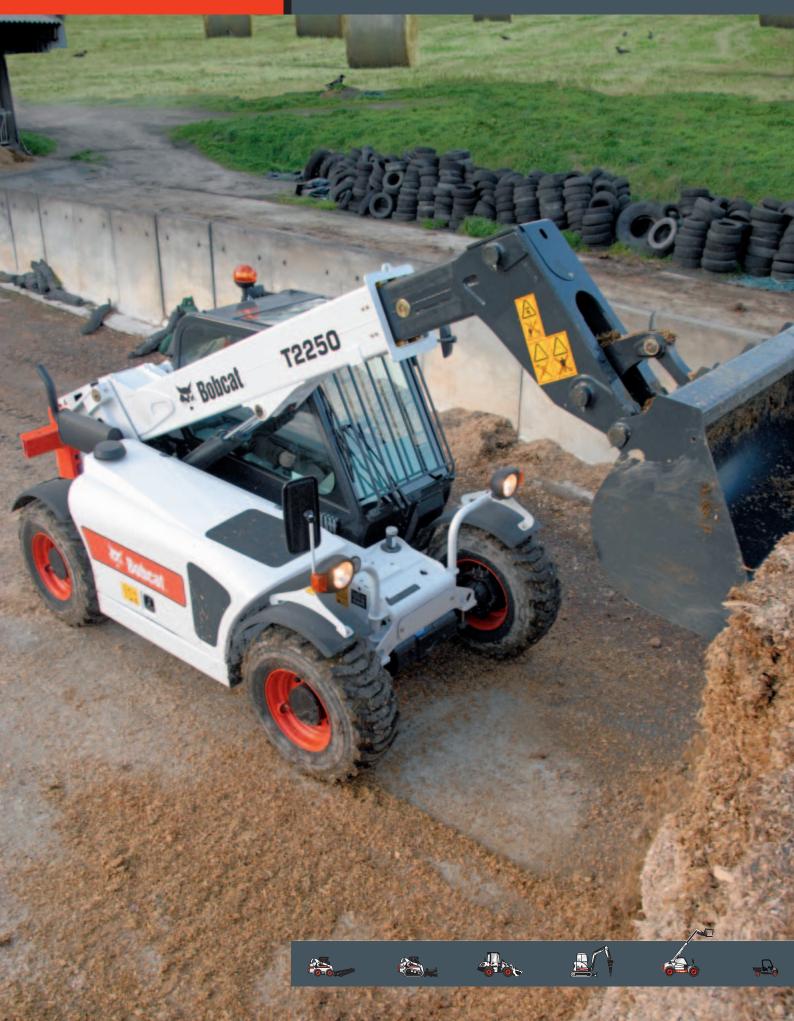

## **Performance**

| Lifting height (Quick-Tach)5210 mrRated capacity2200 kCapacity at max. height2200 kCapacity at max. reach (Bob-Tach™)1000 k |
|-----------------------------------------------------------------------------------------------------------------------------|
| Capacity at max. height 2200 k<br>Capacity at max. reach (Bob-Tach™) 1000 k                                                 |
| Capacity at max. reach (Bob-Tach™) 1000 kg                                                                                  |
|                                                                                                                             |
|                                                                                                                             |
| Capacity at max. reach (Quick-Tach 950 kg                                                                                   |
| Max. reach (Bob-Tach™) 3010 mr                                                                                              |
| Max. reach (Quick-Tach) 3030 mr                                                                                             |
| Crowding force 2100 dal                                                                                                     |

## Weights

Weight (unladen) 4695 kg