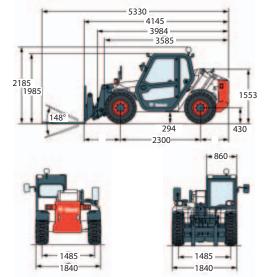

Narrow hook-up for mounting of the equipment Mechanical lock of the equipment Aggravating Movements Arrester (AMA) Front and rear work lights on cab Creep function (or SMS: Speed management system)

14 x 17.5 tyres

### **Options**

Back-up alarm Boom stop Cab air conditioning Rotating beacon Work lights on boom Roof windscreen wiper Front windscreen grill Transmission lock override

Float function

Hydraulic locking of attachments on Quick-Tach

Two-way hydraulic supply at the end of the boom (2 front hydraulic couplers)

ACD

Rear pin-type hitch Hydraulic trailer hook Two-way rear hydraulics Set of blue lights Air intake pre-filter Pre-disposal speaker Air suspension seat

#### **Load Charts**

With forks and 14 x 17.5 tyres, with Bob-Tach™



### **Dimensions**

All dimensions in mm.



.bobcat.eu