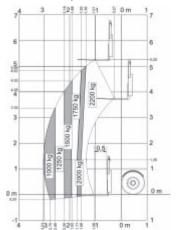

#### **Load Charts**

With forks and 14 x 17.5 tyres, with Bob-Tach™

## **Performance**

| Lifting height (Quick-Tach)5210 mrRated capacity2200 kCapacity at max. height2200 kCapacity at max. reach (Bob-Tach™)1000 k |
|-----------------------------------------------------------------------------------------------------------------------------|
| Capacity at max. height 2200 k<br>Capacity at max. reach (Bob-Tach™) 1000 k                                                 |
| Capacity at max. reach (Bob-Tach™) 1000 kg                                                                                  |
|                                                                                                                             |
|                                                                                                                             |
| Capacity at max. reach (Quick-Tach 950 kg                                                                                   |
| Max. reach (Bob-Tach™) 3010 mr                                                                                              |
| Max. reach (Quick-Tach) 3030 mr                                                                                             |
| Crowding force 2100 dal                                                                                                     |