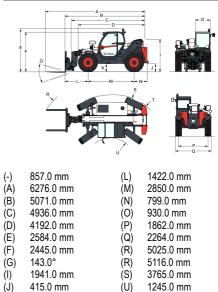

|                                        | (SEMI INDUSTRIAL)                                                                           |
|                                                                         |                                        | Dunlop tyres - set of 4 x                                                                   |
|                                                                         |                                        | 405/70-24" SPT9 MPT                                                                         |

Specifications are subject to change without notice - Pictures of Bobcat units may show other than standard equipment



## T35.105 100 IIIA

Telescopics

Specifications

## Dimensions