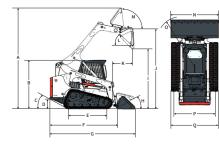

#### **Dimensions**

| (A) | 4232.0 mm | (J) | 3353.0 mm |
|-----|-----------|-----|-----------|
| (B) | 2065.0 mm | (K) | 853.0 mm  |
| (C) | 31.0°     | (L) | 42.0°     |
| (D) | 206.0 mm  | (M) | 97.0°     |
| (E) | 1618.0 mm | (N) | 2032.0 mm |
| (F) | 2903.0 mm | (0) | 2235.0 mm |
| (G) | 3597.0 mm | (P) | 1532.0 mm |
| (H) | 30.0°     | (Q) | 1981.0 mm |
| (I) | 2649.0 mm |     |           |