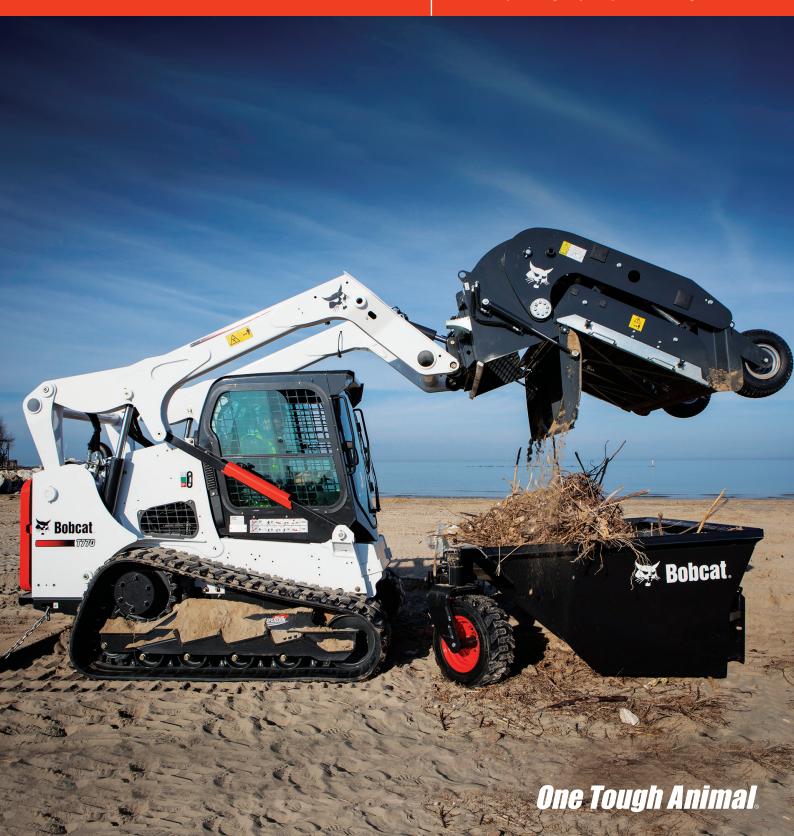

# **COMPACT TRACK LOADER**

**T770** 

Operating Weight 4686 kg
Engine Power 68.6 kW
Rated Operating Capacity 1618 kg

| Performan | C |
|-----------|---|
|-----------|---|

| Rated operating capacity (ISO 14397-1) | 1618 kg       |
|----------------------------------------|---------------|
| Tipping load (ISO 14397-1)             | 4624 kg       |
| Pump capacity                          | 87.1 L/min    |
| Pump capacity (with high flow-option)  | 138.2 L/min   |
| System relief at quick couplers        | 23.8-24.5 MPa |
| Max. travel speed                      | 10.6 km/h     |
| Max. travel speed (high range-option)  | 17.2 km/h     |
|                                        |               |

#### Attachments

Mower

Packer wheel

| Angle broom             | Pallet fork              |
|-------------------------|--------------------------|
| Asphalt heater          | Planer                   |
| Asphalt processor       | Rebar bender             |
| Auger                   | Rock bucket              |
| Backhoe                 | Sand cleaner             |
| Breaker, hydraulic      | Scraper                  |
| Brush saw               | Seeder                   |
| Brushcat™ rotary cutter | Silt fence installer     |
| Bucket spill guard      | Snow blade               |
| Buckets                 | Snow pusher              |
| Chipper                 | Snow v-blade             |
| Combination bucket      | Snowblower               |
| Concrete mixer          | Sod layer                |
| Concrete pump           | Soil conditioner         |
| Dozer blade             | Spreader                 |
| Drop hammer             | Stabilizer, rear         |
| Dumping hopper          | Stump grinder            |
| Flail cutter            | Sweeper                  |
| Forestry cutter         | Three-point hitch adapte |
| Grader                  | Tiller                   |
| Grapple, industrial     | Tree spade               |
| Grapple, root           | Trencher                 |
| Landplane               | Utility frame            |
| Landscape rake          | Vibratory roller         |