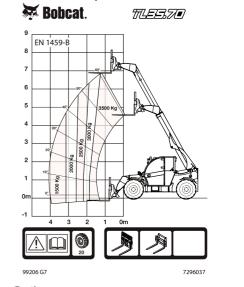

|                                                                                       |
| Fuel tank Hydraulic reservoir Environmental                                                                                                                                                                          | 138.00 L<br>59.00 L                                                                   |
| Operator noise level (LpA) (EN 12053)<br>Level of acoustic power (LWA)<br>Whole body vibration (EN 13059)                                                                                                            | 74 dB(A)<br>106 dB(A)<br>1.20 ms <sup>-2</sup>                                        |

#### **Load Charts**

With forks on 20 inch tyres



#### **Options**

Air conditioning Boom stop Custom colour Fire extinguisher Forward/Reverse control on Steering Wheel Lever (no longer on joystick) Lockable fuel cap Loudspeaker & radio ready PVC Document holder Pintle tow hitch (including rear electric socket) Protective grill for windshield (front and roof) Rear Flat Mirror Roof window wiper Sun visor Support for vehicle registration plate Wheel wedge Work lights on boom Basic tow hitch High comfort air suspension seat Keyless ignition (start/stop with keypad) Michelin tyres - set of 4 x 400/80-24" 162A8 IND TL POWER CL Quicktach carriage with hydraulic attachment lock (boom wiring harness mandatory) Rotating tow hitch (including rear electric socket) Standard engine ignition (with key) with additional keypad security Manitou carriage