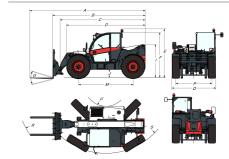

#### **Dimensions**

| (-) | 900.0 mm  | (L) | 1356.0 mm |
|-----|-----------|-----|-----------|
| (A) | 6074.0 mm | (M) | 2870.0 mm |
| (B) | 4869.0 mm | (N) | 643.0 mm  |
| (C) | 4763.0 mm | (O) | 1013.0 mm |
| (D) | 4058.0 mm | (P) | 1895.0 mm |
| (E) | 2477.0 mm | (Q) | 2300.0 mm |
| (F) | 2340.0 mm | (R) | 4925.0 mm |
| (G) | 135.0°    | (R) | 5015.0 mm |
| (I) | 1668.0 mm | (S) | 3714.0 mm |
| (J) | 346.0 mm  | (U) | 1092.0 mm |