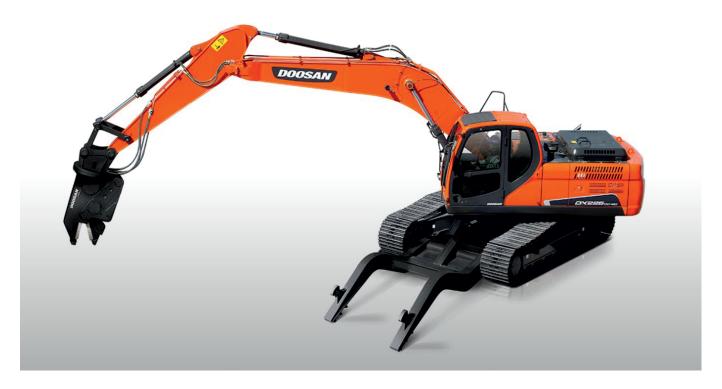

#### **DX225 CD**

| Boom                           | 5,700 mm |
|--------------------------------|----------|
| Arm                            | 2,900 mm |
| Max. horizontal working radius | 8,739 mm |
| Max. working height mm         | 7,521 mm |
| Min swing radius               | 3,560 mm |
| Working height of handle       | 1,776 mm |
| = =                            |          |